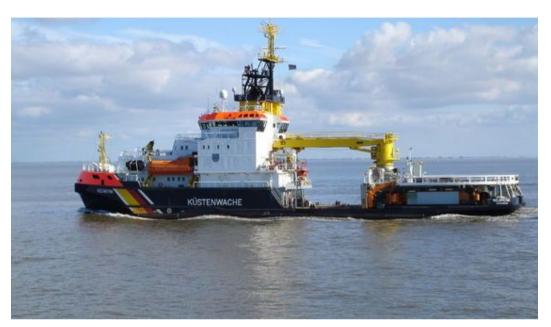

## 52' (GER, ENG subs)

Get to know Germanys biggest multi-purpose ship. Always ready for every kind of emergency at the sea.

The Neuwerk is the largest multi-purpose ship of the German Federal Coast Guard. With nearly 80 meter in length and 18,63 meter in width, it is the biggest ship of the fleet, tasked to ensure security in the North- and Baltic Sea. Whether there is an emergency breakdown or an overturn of barrels with unknown contents, for whatever - within two hours the Neuwerk is on the scene. "As long as ships are cruising, we will be needed", says the captain, "because the main cause for accidents is human failure."