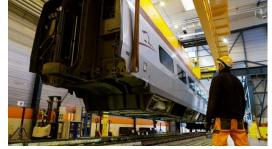

## A behind-the-scenes look into the technical challenges of the maintenance of a TGV!

The Hellemmes technical centre is the largest maintenance centre of the SNCF, France's national railway company. Located near Lille, this ultra-modern 28-hectare site is specialised in the maintenance and modernisation of high-speed trains. With the help of 3D images, this documentary unveils all the technical challenges of these spectacular operations managed by no less than 1,000 employees.