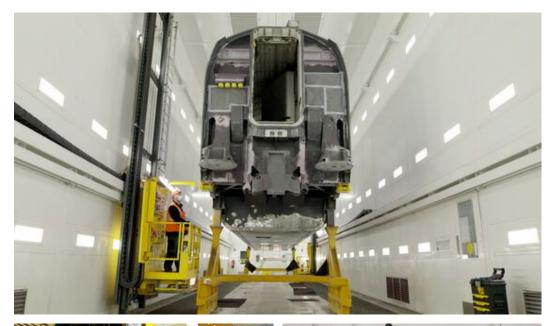

## A behind-the-scenes look into the technical challenges of the maintenance of a TGV!

The Hellemmes technical centre is the largest maintenance centre of the SNCF, France's national railway company. Located near Lille, this ultra-modern 28-hectare site is specialised in the maintenance and modernisation of high-speed trains. With the help of 3D images, this documentary unveils all the technical challenges of these spectacular operations managed by no less than 1,000 employees.