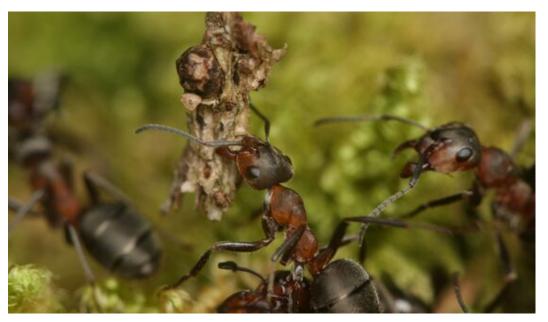

David Attenborough takes us deep into the heart of these ant societies, to witness an unfolding drama. Meet the royal families and their loyal citizens – queens, workers, scouts and soldiers – in times of peace and war. 4K-capable endoscopes and specially designed miniature 4K lens systems help explore these miniature empires in ways that have never been seen before – from an ant's eye view!